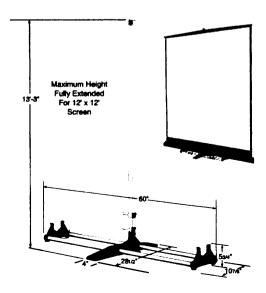

### **OPERATING INSTRUCTIONS MODEL C BASE**

**FOR 6' HEIGHT:** Pull out springlock (5), then raise handle (7) until springlock locks securely at 1st position.

**FOR 7' HEIGHT:** Raise handle (7) until springlock locks securely at 2nd position.

FOR 8' HEIGHT: Raise handle (7) until springlock locks securely at 3rd position.

FOR 8'/2' HEIGHT: Raise handle (7) until springlock locks securely at 4th position.

**FOR 9' HEIGHT:** Raise handle (7) until spring locks securely at 4th position. Then raise handle (6) until springlock locks securely at 2nd position.

**FOR 10' HEIGHT:** Raise handle (7) until spring locks securely at 4th position. Then raise handle (6) until springlock locks securely at 3rd position.

**FOR 12' HEIGHT:** Raise handle (7) until spring locks securely at 4th position. Then raise handle (6) until springlock locks securely at 6th position.