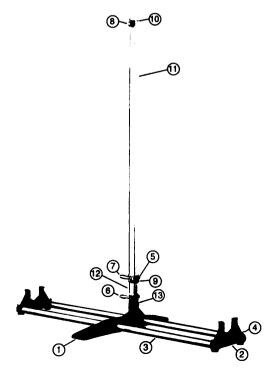

#### ASSEMBLING MODEL C BASE

- Insert two round tubes (3) through end bracket (2) flush with outside of bracket. Tighten thumb screws (4).
- 2. Slide center bracket (1) in place on round tubes (3). Tighten thumb screws (4).
- 3. Place second end bracket (2) in position at opposite end in same manner as center bracket (1).
- 4. Insert assembled tube (11, 12, 13) in socket and lockspring lock.
- 5. Place screen case in end bracket (2) with slat and D-ring on top and centered with center bracket (1).
- 6. Raise screen and hook D-ring into safetycatch of hanger (8).

### **OPERATING INSTRUCTIONS MODEL C BASE**

**FOR 6' HEIGHT:** Pull out springlock (5), then raise handle (7) until springlock locks securely at 1st position.

**FOR 7' HEIGHT:** Raise handle (7) until springlock locks securely at 2nd position.

FOR 8' HEIGHT: Raise handle (7) until springlock locks securely at 3rd position.

FOR 8'/2' HEIGHT: Raise handle (7) until springlock locks securely at 4th position.

**FOR 9' HEIGHT:** Raise handle (7) until spring locks securely at 4th position. Then raise handle (6) until springlock locks securely at 2nd position.

**FOR 10' HEIGHT:** Raise handle (7) until spring locks securely at 4th position. Then raise handle (6) until springlock locks securely at 3rd position.

**FOR 12' HEIGHT:** Raise handle (7) until spring locks securely at 4th position. Then raise handle (6) until springlock locks securely at 6th position.

## TO CLOSE STAND

Lower handle (6) to bottom position, then lower handle (7) to bottom position.